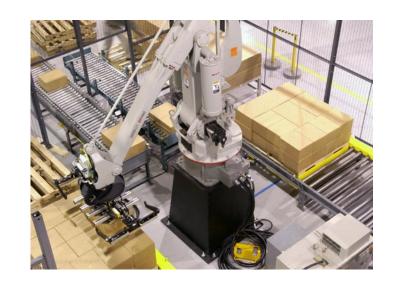

Model RPM-1000 is a fully-automated palletizing system that is versatile and cost effective that can build an accurate pallet at an average rate of *30 containers/min*. Robot Packaging has preengineered our systems to provide compact modules that are easy to setup and operate using EasyPallet Software. We offer entry-level palletizers that can be expanded and configured to handle an increase or change in production needs. RPM-1000 can simultaneously palletize up to four production lines, and is designed to handle a broad range of products, pallets and slip/tie sheets without tool changes.

### FEATURES:

•Motoman MPL-100 Robot •DX-100 Robot Control Panel •Easy Pallet Software •Vacuum & Mechanical Gripper •Can handle up to 160 lbs •Handles Cases and Pallets