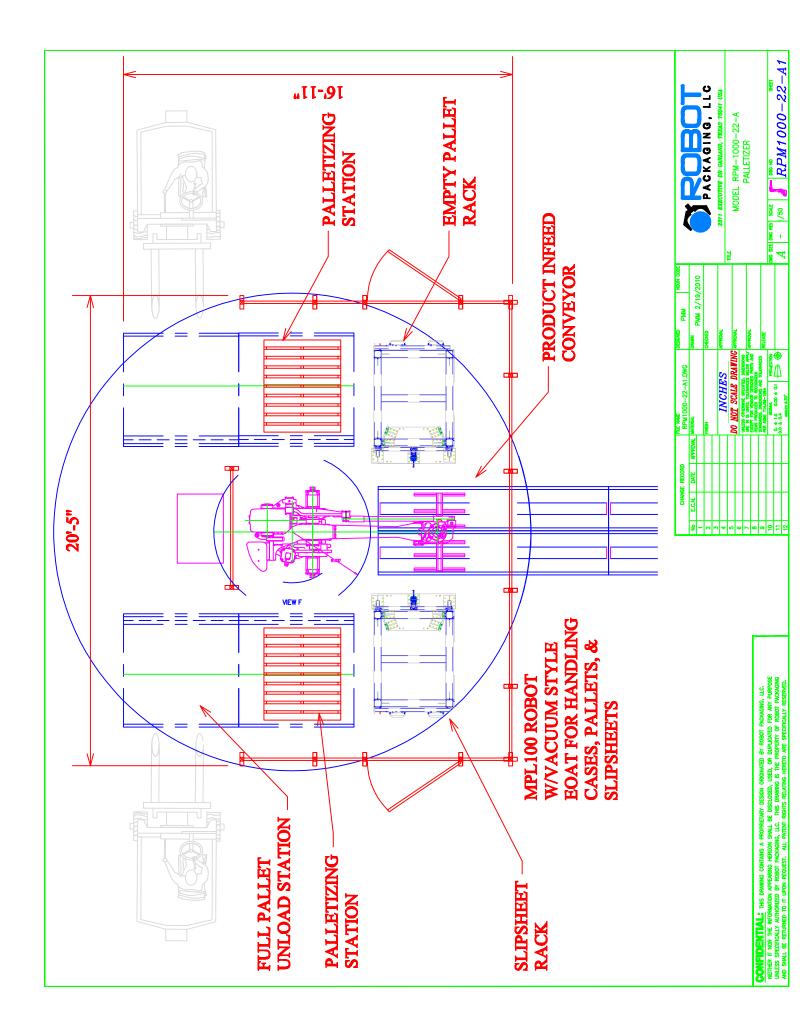

Model RPM-1000 is a fully-automated palletizing system that is versatile and cost effective that can build an accurate pallet at an average rate of *30 containers/min*. Robot Packaging has preengineered our systems to provide compact modules that are easy to setup and operate using EasyPallet Software. We offer entry-level palletizers that can be expanded and configured to handle an increase or change in production needs. RPM-1000 can simultaneously palletize up to four production lines, and is designed to handle a broad range of products, pallets and slip/tie sheets without tool changes.

#### **OPTIONS:**

- •Slip/Tiersheet Rack
- •Up to 4 infeed & Outfeed Lines
- •Automatic Pallet Dispenser
- •Custom EOAT for handling Bags

Product Infeed ConveyorProduct Discharge Conveyor

- •Empty Pallet Rack
- •Safety Fencing w/Interlocks
- Safety Light Curtain
- Delivery in 4 to 6 weeks
- •Transfer Car Pallet Conveying
- •Automatic Stretch Wrappers
- •Mechanical & Electrical Installation