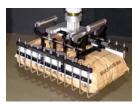

### FEATURES:

•Motoman MPL-100 Robot •DX-100 Robot Control Panel •Easy Pallet Software •Vacuum & Mechanical Gripper •Can handle up to 160 lbs •Handles Cases and Pallets