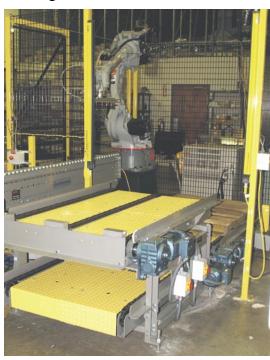

Model RPM-800-11-O/U is a fully-automated palletizing system that is versatile and cost effective that can build an accurate pallet at an average rate of *30 containers/min*. Robot Packaging has pre-engineered our systems to provide compact modules that are easy to setup and operate. We offer end of line palletizers that can be expanded and configured to handle an increase or change in production needs. RPM-800 can simultaneously palletize up to two production lines, and is designed to handle a broad range of products and slip/tie sheets without tool changes.

#### FEATURES:

Motoman MPL-80 Robot
DX-100 Robot Control Panel
Vacuum Gripper
Product Infeed Conveyor
Over/Under Product Discharge Conveyor