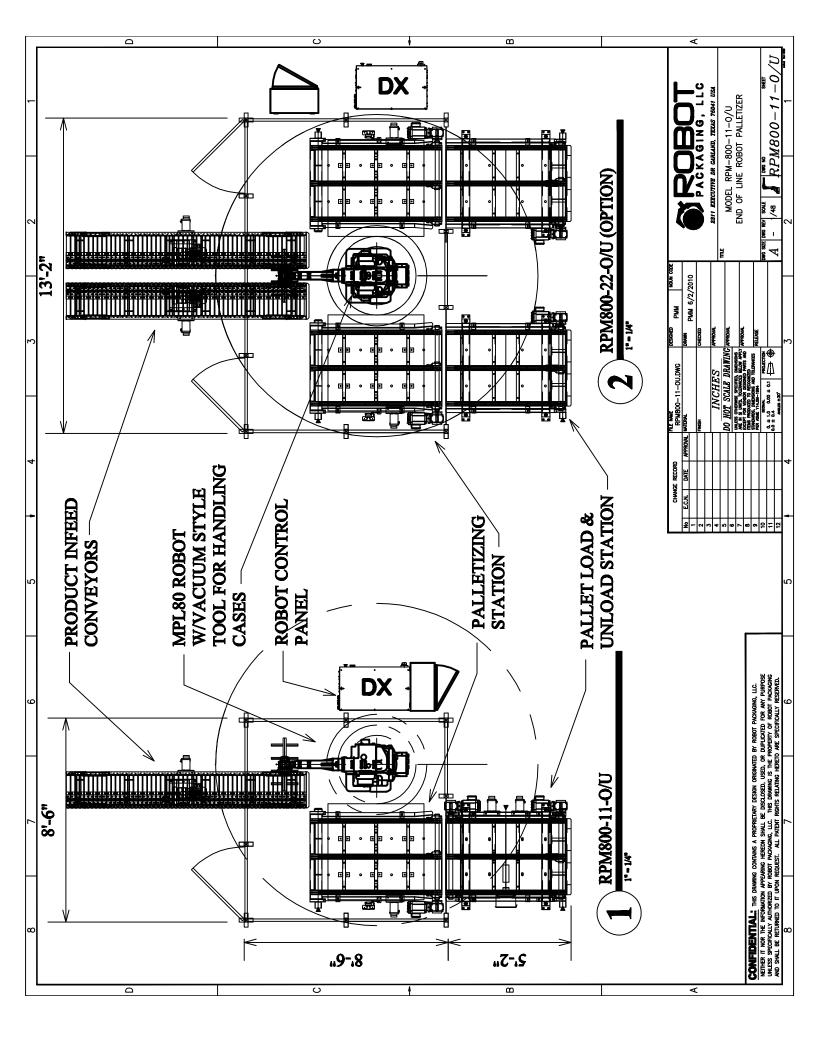

Model RPM-800-11-O/U is a fully-automated palletizing system that is versatile and cost effective that can build an accurate pallet at an average rate of *30 containers/min*. Robot Packaging has pre-engineered our systems to provide compact modules that are easy to setup and operate. We offer end of line palletizers that can be expanded and configured to handle an increase or change in production needs. RPM-800 can simultaneously palletize up to two production lines, and is designed to handle a broad range of products and slip/tie sheets without tool changes.

#### FEATURES:

Motoman MPL-80 Robot
DX-100 Robot Control Panel
Vacuum Gripper
Product Infeed Conveyor
Over/Under Product Discharge Conveyor